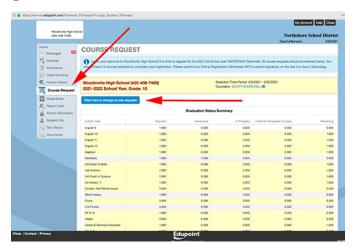

## **To get Started:** Students must log in to their **StudentVUE account at:**

https://wa-nor-psv.edupoint.com/PXP2\_Login\_Student.aspx?regenerateSessionId=True

- > Enter your:
- A. User Name = Student #
- B. Password
- > **Step 1:** Click on "<u>Course Request</u>" located on the left-hand side of the screen

> **Step 2:** To Add a Course, click on the "Click here to change course requests" blue icon

Click here to change course requests

- > **Step 3: Search by the** Course **ID** (NOT Course Title)
  - Students will refer to their <u>ONLINE REGISTRATION WORKSHEET</u> to find the <u>Course ID</u>.
     Enter the Course ID for the class you wish to add. *i.e.* MGE100A & MGE100B.
  - Students do not need to use caps, but they DO need to include A and/or B for each semester if the code
    has one
  - This process requires students to search & select each course individually if it is a yearlong class.
  - A. Start by entering the corresponding ID in the Course ID box (i.e. Course ID MGE100 will give you both the A and B option for GEOMETRY)