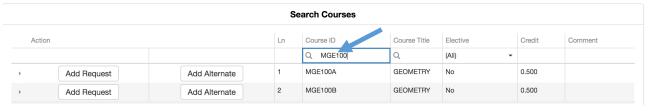

> **Step 2:** To Add a Course, click on the "Click here to change course requests" blue icon

Click here to change course requests

- > **Step 3: Search by the** Course **ID** (NOT Course Title)
  - Students will refer to their <u>ONLINE REGISTRATION WORKSHEET</u> to find the <u>Course ID</u>.
     Enter the Course ID for the class you wish to add. *i.e.* MGE100A & MGE100B.
  - Students do not need to use caps, but they DO need to include A and/or B for each semester if the code
    has one
  - This process requires students to search & select each course individually if it is a yearlong class.
  - A. Start by entering the corresponding ID in the Course ID box (i.e. Course ID MGE100 will give you both the A and B option for GEOMETRY)