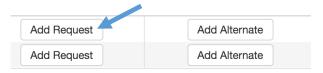

- B. After typing in the Course ID, you can press the return/enter key on your keyboard to search.
- C. Select all 14 course requests by choosing (Add Request)
  - You will be able to remove a course, if necessary. You must remove both the A/B entries for yearlong classes.