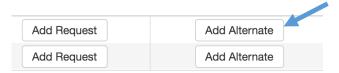

## Step 4: Once all 14 requests are added, then select your Alternates by choosing (Add Alternate)

Click on the Click here to return to course request summary to double check you have selected all 14 requests along with Alternates.