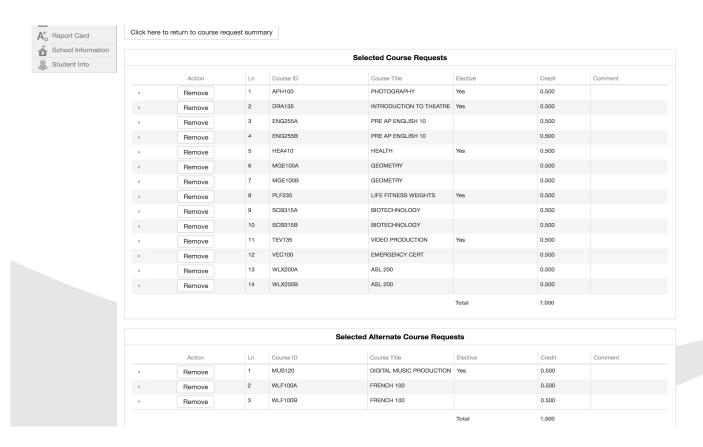

## Step 4: Once all 14 requests are added, then select your Alternates by choosing (Add Alternate)

Click on the Click here to return to course request summary to double check you have selected all 14 requests along with Alternates.

## **Step 5:** When you are done (double check your requests)

- You can close the window and it will save your work.
- > A Registration EXAMPLE is below:

- **VERY IMPORTANT: Parents MUST sign your Online Registration Worksheet, then upload to your Specialty I class in Schoology.**
- Once the online registration window closes, you will not be able to make any changes or additions.